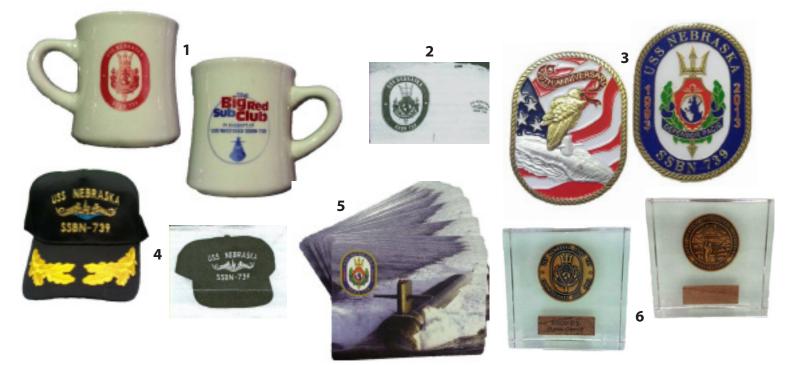

#### 1. Heavy Duty Stone Coffee Mugs

Ship Logo on one side and BRSC on the other \$12 each or 4 for \$40

### 2. Gray T-Shirt

Small emblem on right front chest and Large logo on back \$15 each

## 3. 20th Anniversary Challenge Coins

\$10 each

### 4. Ball Caps

Available with plain bill or gold detail \$15 (Plain) or \$18 (Gold)

## 5. 20th Anniversary Playing Cards

Facts on the Back \$10 per deck

## 6. Honorary Plank Owner Medallions

Clear Lucite Block with Ship's Crest on one side and the Nebraska State Seal on the other side \$15 each