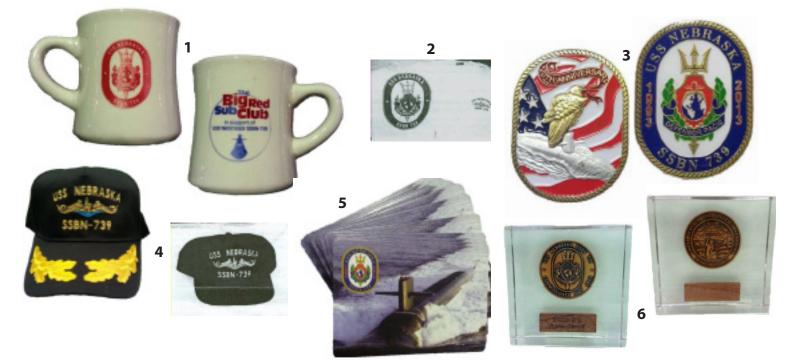

# 1. Heavy Duty Stone Coffee Mugs

Ship Logo on one side and BRSC on the other \$12 each or 4 for \$40

# 2. Gray T-Shirt

Small emblem on right front chest and Large logo on back \$15 each

3. 20th Anniversary Challenge Coins \$10 each

#### 4. Ball Caps

Available with plain bill or gold detail \$15 (Plain) or \$18 (Gold)

# 5. 20th Anniversary Playing Cards

Facts on the Back \$10 per deck

# 6. Honorary Plank Owner Medallions

Clear Lucite Block with Ship's Crest on one side and the Nebraska State Seal on the other side \$15 each

| Name    |  |
|---------|--|
| Address |  |

City, State, Zip \_